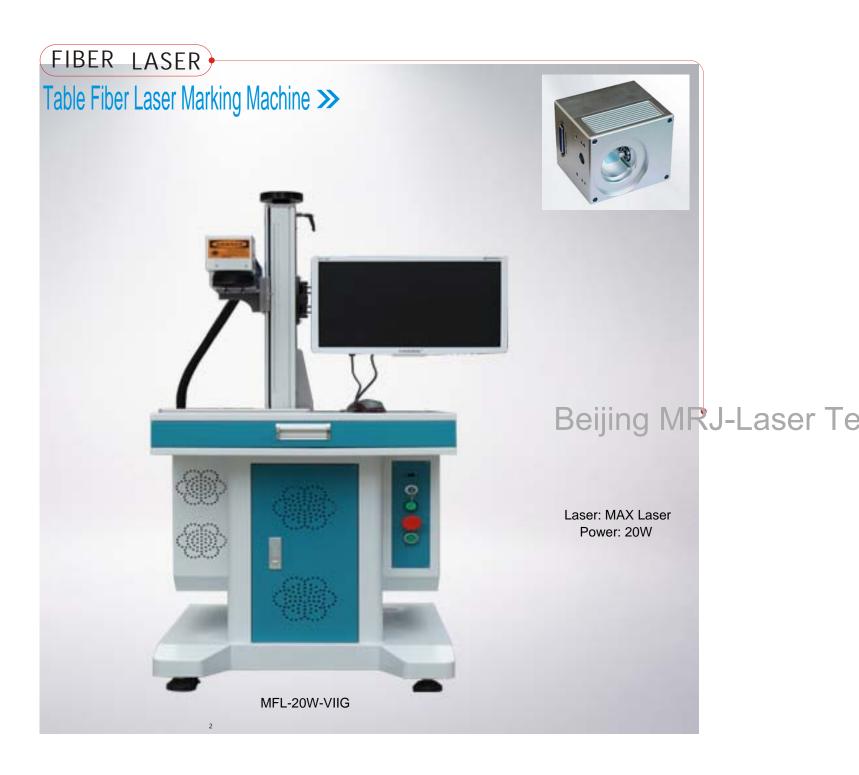

### ▶ Product Description

Fiber laser marking machine is the new generation laser marking machine which is developed by our company with the most advanced laser technology in the world.

The use of fiber laser output laser, and then through the high-speed scanning mirror system to achieve the marking function, the whole machine 100 thousand hours maintenance free.

# System Features

- Fast speed
- Small size, weight
- No material consumption, less power consumption, power less than 500W
- Not affected by adverse conditions and temperature changes, battery and car cigarette lighter can be used in the power-off condition
- Product depreciation costs can be greatly reduced, can fully meet the customers in large quantities, stable production

#### Parameters

|    | Model Number                 | MFL-20W-VIIG       |
|----|------------------------------|--------------------|
|    | Power                        | 20W                |
|    | Cooling Mode                 | Air Cooling        |
|    | Laser Wavelength             | 1064nm             |
|    | Beam Quality                 | m2<15              |
|    | Laser Repetition Rate        | ≤ 100kHz           |
| )( | Stanclard (Aarling / rea     | CO., Ltd 100x100mm |
|    | Optional Marking Area        | 150x150mm          |
|    | Marking Depth                | ≤1.2mm             |
|    | Marking Speed                | ≤12000mm/s         |
|    | Min Line Width               | 0.01mm             |
|    | Min Character Size           | 0.05mm             |
|    | Working Accuracy             | ± 0.001mm          |
|    | Maximum Power<br>Consumption | ≤ 500W             |
|    | Lifespan                     | 100000h            |
|    | Power Demand                 | 200V/50-60Hz       |
|    |                              |                    |